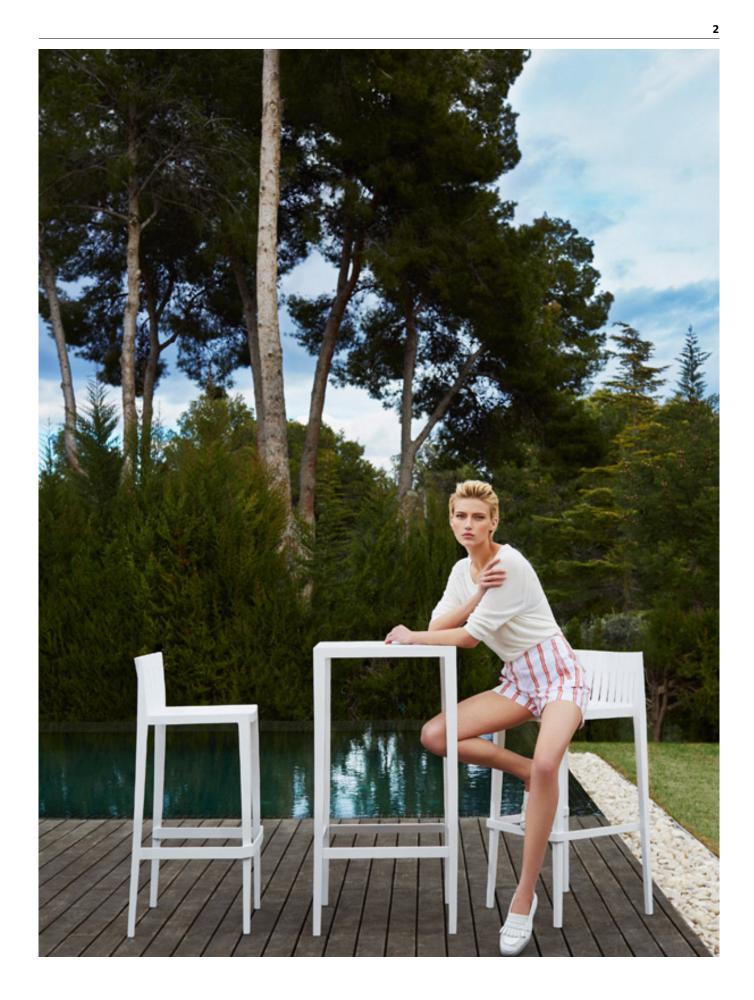

## **By Archirivolto Design**

"The white wooden fences lining the beach, the small strips that follow each other, in their perfect geometry. It's this picture that inspired the collection Spritz, which is composed of the stolen details to this inspiration. Chair, armchair, stool and high table: perfect for every need, the collection Spritz adapts well to any context, hopitality and home. It is not a coincidence that Spritz, the collection created by Archirivolto for Vondom, embodies in the name the idea of freshness and purity of shapes. Rigorous shapes that connect home and world, with a kaleidoscope of variations and nuances: this mix between the linearity of northern European style and the typical warmth of Mediterranean creates a dialogue between indoor and outdoor. View online: <a href="https://www.vondom.com/it/prodotti/56019">https://www.vondom.com/it/prodotti/56019</a>

## **By Archirivolto Design**

"The white wooden fences lining the beach, the small strips that follow each other, in their perfect geometry. It's this picture that inspired the collection Spritz, which is composed of the stolen details to this inspiration. Chair, armchair, stool and high table: perfect for every need, the collection Spritz adapts well to any context, hopitality and home. It is not a coincidence that Spritz, the collection created by Archirivolto for Vondom, embodies in the name the idea of freshness and purity of shapes. Rigorous shapes that connect home and world, with a kaleidoscope of variations and nuances: this mix between the linearity of northern European style and the typical warmth of Mediterranean creates a dialogue between indoor and outdoor. View online: <u>https://www.vondom.com/it/prodotti/56020</u>