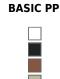

## Finiture

BASIC PP

Ref. 56019

Disponibile in vari colori

| LOR BASIC PP | COLOR          |
|--------------|----------------|
| 3120         | BRONZE 3120    |
| 3117         | RED 3117       |
| 3111         | ECRU 3111      |
| 3126         | BLACK 3126     |
| 3102         | WHITE 3102     |
| PA41         | ACUALIS NAPA41 |
| NCO          | BIANCO         |
| IERO         | NERO           |
| NZO          | BRONZO         |
| CRU          | ECRU           |
|              |                |

## BASIC PP

Ref. 56020

Disponibile in vari colori

COLOR BIANCO NERO BRONZO ECRU