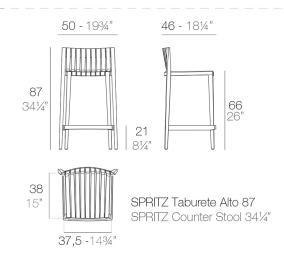

# **SPRITZ SGABELLO 50X45X87**

## **By Archirivolto Design**

"The white wooden fences lining the beach, the small strips that follow each other, in their perfect geometry. It's this picture that inspired the collection Spritz, which is composed of the stolen details to this inspiration. Chair, armchair, stool and high table: perfect for every need, the collection Spritz adapts well to any context, hopitality and home. It is not a coincidence that Spritz, the collection created by Archirivolto for Vondom, embodies in the name the idea of freshness and purity of shapes. Rigorous shapes that connect home and world, with a kaleidoscope of variations and nuances: this mix between the linearity of northern European style and the typical warmth of Mediterranean creates a dialogue between indoor and outdoor. View online: <u>https://www.vondom.com/it/prodotti/56020</u>