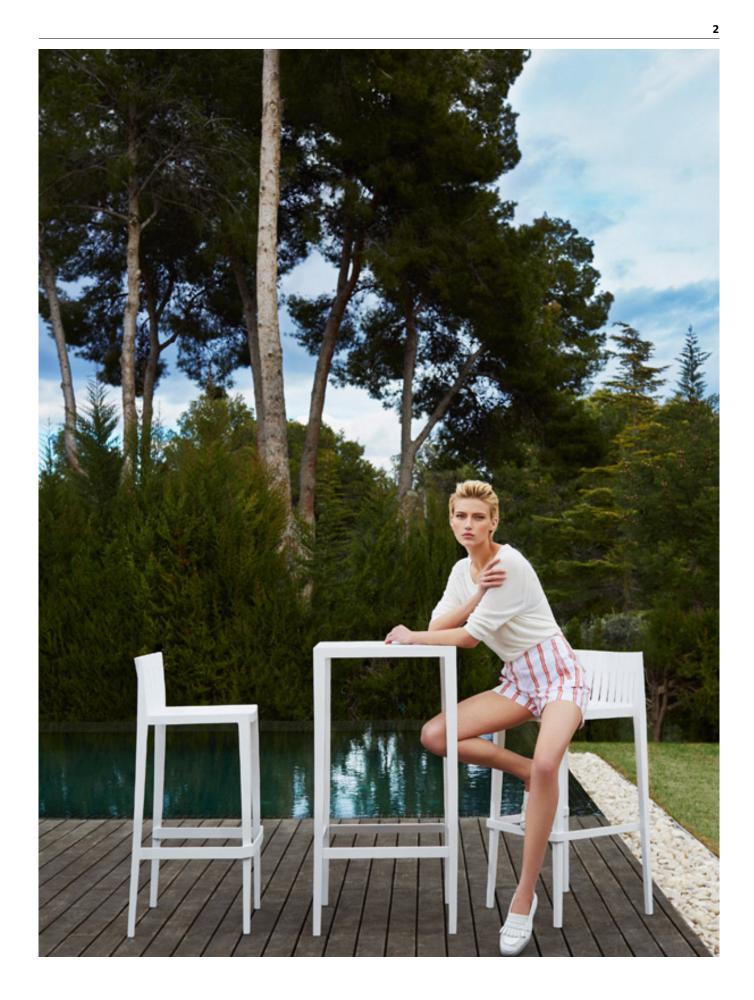

## **By Archirivolto Design**

"The white wooden fences lining the beach, the small strips that follow each other, in their perfect geometry. It's this picture that inspired the collection Spritz, which is composed of the stolen details to this inspiration. Chair, armchair, stool and high table: perfect for every need, the collection Spritz adapts well to any context, hopitality and home. It is not a coincidence that Spritz, the collection created by Archirivolto for Vondom, embodies in the name the idea of freshness and purity of shapes. Rigorous shapes that connect home and world, with a kaleidoscope of variations and nuances: this mix between the linearity of northern European style and the typical warmth of Mediterranean creates a dialogue between indoor and outdoor. View online: <a href="https://www.vondom.com/it/prodotti/56019">https://www.vondom.com/it/prodotti/56019</a>