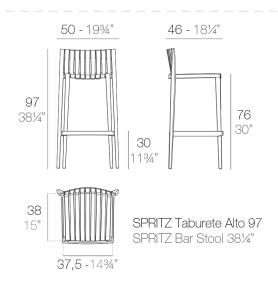

# **SPRITZ SGABELLO 50X45X97**

## **By Archirivolto Design**

"The white wooden fences lining the beach, the small strips that follow each other, in their perfect geometry. It's this picture that inspired the collection Spritz, which is composed of the stolen details to this inspiration. Chair, armchair, stool and high table: perfect for every need, the collection Spritz adapts well to any context, hopitality and home. It is not a coincidence that Spritz, the collection created by Archirivolto for Vondom, embodies in the name the idea of freshness and purity of shapes. Rigorous shapes that connect home and world, with a kaleidoscope of variations and nuances: this mix between the linearity of northern European style and the typical warmth of Mediterranean creates a dialogue between indoor and outdoor. View online: <a href="https://www.vondom.com/it/prodotti/56019">https://www.vondom.com/it/prodotti/56019</a>