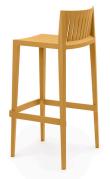

# **SPRITZ SGABELLO 50X45X97**

## **By Archirivolto Design**

"The white wooden fences lining the beach, the small strips that follow each other, in their perfect geometry. It's this picture that inspired the collection Spritz, which is composed of the stolen details to this inspiration. Chair, armchair, stool and high table: perfect for every need, the collection Spritz adapts well to any context, hopitality and home. It is not a coincidence that Spritz, the collection created by Archirivolto for Vondom, embodies in the name the idea of freshness and purity of shapes. Rigorous shapes that connect home and world, with a kaleidoscope of variations and nuances: this mix between the linearity of northern European style and the typical warmth of Mediterranean creates a dialogue between indoor and outdoor. View online: <a href="https://www.vondom.com/it/prodotti/56019">https://www.vondom.com/it/prodotti/56019</a>