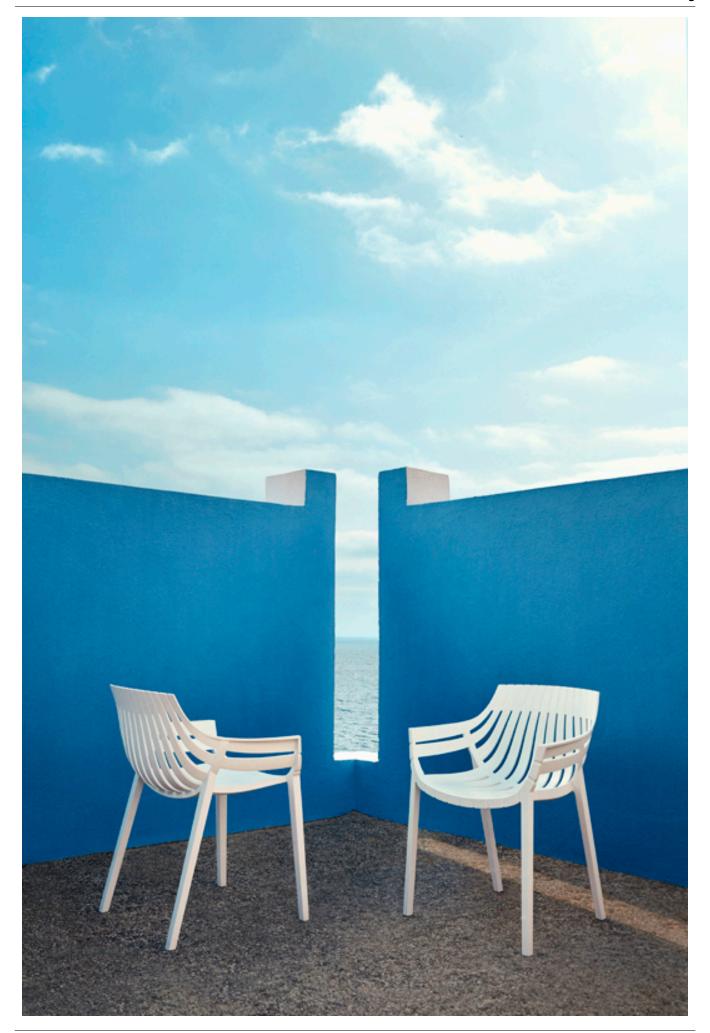

## By Archirivolto Design

"The white wooden fences lining the beach, the small strips that follow each other, in their perfect geometry. It's this picture that inspired the collection Spritz, which is composed of the stolen details to this inspiration. Chair, armchair, stool and high table: perfect for every need, the collection Spritz adapts well to any context, hopitality and home. It is not a coincidence that Spritz, the collection created by Archirivolto for Vondom, embodies in the name the idea of freshness and purity of shapes. Rigorous shapes that connect home and world, with a kaleidoscope of variations and nuances: this mix between the linearity of northern European style and the typical warmth of Mediterranean creates a dialogue between indoor and outdoor.