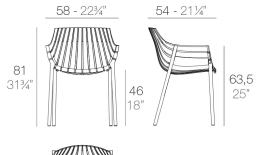

### **Descrizione**

realizzato in polipropilene a iniezione a gas air-moulding e rinforzato con fibra di vetro . Impilabile . Disponibile in vari colori . Adatto per interni ed estreni.