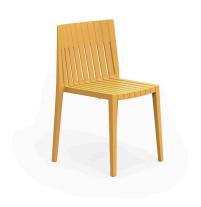

# **SPRITZ SEDIA**

# By Archirivolto Design

"The white wooden fences lining the beach, the small strips that follow each other, in their perfect geometry. It's this picture that inspired the collection Spritz, which is composed of the stolen details to this inspiration. Chair, armchair, stool and high table: perfect for every need, the collection Spritz adapts well to any context, hopitality and home. It is not a coincidence that Spritz, the collection created by Archirivolto for Vondom, embodies in the name the idea of freshness and purity of shapes. Rigorous shapes that connect home and world, with a kaleidoscope of variations and nuances: this mix between the linearity of northern European style and the typical warmth of Mediterranean creates a dialogue between indoor and outdoor. View online: <a href="https://www.vondom.com/it/prodotti/56016">https://www.vondom.com/it/prodotti/56016</a>