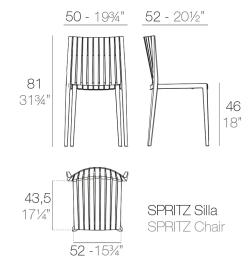

### **Descrizione**

realizzato in polipropilene a iniezione a gas air-moulding e rinforzato con fibra di vetro . Impilabile . Disponibile in vari colori . Adatto per interni ed estreni.

#### Peso

5 Kg