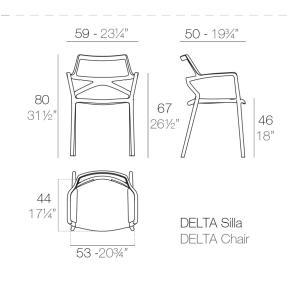

# **DELTA SEDIA con le braccia**

### Descrizione

realizzato in polipropilene a iniezione a gas air-moulding e rinforzato con fibra di vetro . Impilabile . Disponibile in vari colori . Adatto per interni ed estreni.