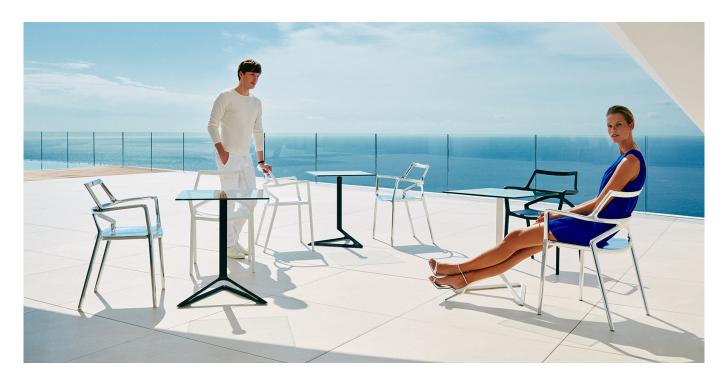

## **By Jorge Pensi**

Delta collection is made to fit in with exterior or interior contemporary spaces. The injected aluminum base and extracted aluminum column make it ideal for use in the open air, due to the weather-resistant properties of these materials. The folding top and the design of the base enables the tables to be lined up one against the other to save space when they are not in use. The goal of the DELTA chair was to create a timeless product that constantly seeks to strike a balance between realism and surrealism- matter and antimatter, abstraction and emotion. The goal was to maximize emotions while minimizing resources, questioning the common logic of something new. View online: https://www.vondom.com/it/prodotti/66026